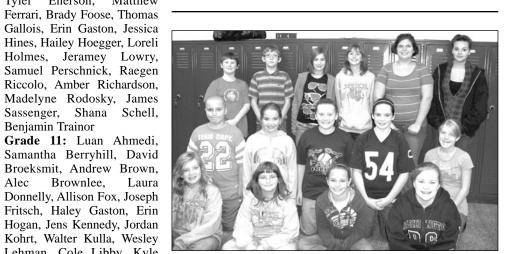

Emily Hauch, Michael Isham, Hannah McCormack, Lysett Mora, Samantha Painter, Brandon Ryle, Rosa Valenciano

5th grade: Tony Bernhard, Samantha Dillow, Ashley Hatz, Tori Johnson, Alivia

DWIGHT TOWNSHIP HIGH SCHOOL students attended the Interstate 8 Leadership Conference at Morris Country Club on October 26. Students heard encouraging words from businesspeople of the opportunities in life and what is necessary to achieve goals and dreams. The students were engaged with other students on ways and means to lead their peers as young adults. Students attending after being nominated by DTHS teachers and administration were, left to right, front row: Kacy Murphy, Kiefer Kious, Claire Elsey and Lindie McCarthy; back row: Alec Frazier, Chaney Tambling and Cal Vigna with Principal Bob Richardson.



THE GGS LITERARY TEAM competed over the Halloween weekend. All members of the team of junior high students earned either first, second or third place. Pictured left to right are, front row: Kaylee Orr, second place; Jenna Johnston, first; Dana Wright, second; and Val Finkill, first. Middle row: Noah Brannock, second; Brianna Seeman, second; Emily Hopwood, second; Emily Foley, second; and Molly Schultz, third. Back row: Nate Seabert, second; Alex Bunna, first; Allison Scudieri, second; Ally Matthews, second; Josie Hyslop, first; and Jasmine Bee, third. Not pictured are Lauren Daniels, second; and coach Sharon Sovey.



\*Michael Muzyka, Reming-MARK YOUR CALENDARS....

#### **Dwight's Christmas Under the Windmill**

Sunday, December 6, in the Country Mansion's Garden Room, Dwight.

#### **