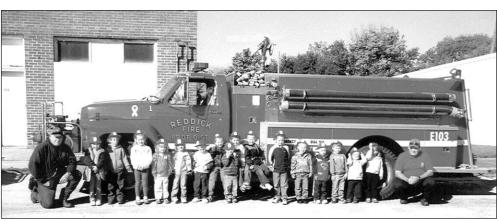

#### Nov. 1 – high 56°, low 29° trace of precip. Nov. 2 – high 63°, low 29°

Nov. 3 – high 48°, low 30° One Year Ago - Nov. 11, 2008 high 42°, low 32° .30" precip.

THE REDDICK GRADE SCHOOL PRE-K CLASS visited the Reddick Fire Department during Fire Prevention Week in October.