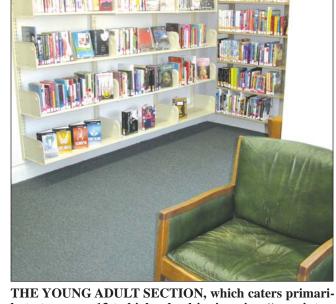

### Prairie Creek Keeps Patrons Entertained and Informed

according to library director Kristin Glatz.

ly to teens age 13 to high school juniors, is a "very interesting" part of Prairie Creek Public Library, Dwight,

newspaper titles. There is a new young adult book section, and the large-print book section has recently been expanded to include about 2,000 to 3,000 books. There is also a section of discarded books that people can take home and keep for free.