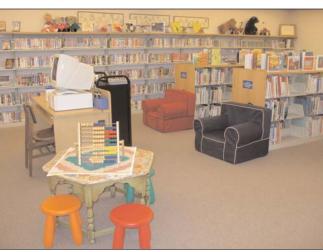

Glatz said books on the

bestseller list are always in

CHILD-SIZED FURNITURE in the children's section of Prairie Creek Public Library, Dwight, gives kids a place just their size to read their favorite books.