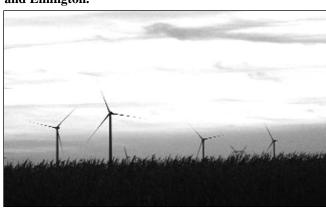

#### Wind Farm Testing, New Building Underway

by Sara Peters sjhpeters2@gmail.com

Some of the enormous 138-foot blades high atop Livingston County's first wind farm have begun turning and will officially be generating energy by the end of the year.

Testing in recent weeks began on 15 of the turbines that make up the Streator Cayuga Ridge Wind Farm South project between Odell and Emington.

Additionally, the beginning phases of construction be used by the full-time will be up and generating

begun on Watters Drive in Dwight.

Construction on the first phase of the wind farm project began in October 2008 with the intention to complete 95 turbines this year. Next summer, an additional 55 turbines will go online for a total of 150.

BEGINNING PHASES of construction have begun on a building to be used by the full-time windfarm personnel. Upon completion the permanent on-site staff will be able to monitor the windfarms all the time. By next summer there will be a total of 150 windfarms that will make up the Streator Cayuga Ridge South project between Odell and Emington.