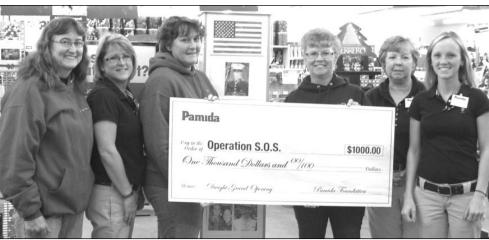

THE PAMIDA FOUNDATION donated \$1,000 to OSF Franciscan Hospice at the Dwight store's grand opening on October 30. Pictured left to right are Pamida Store Team Leader Connie Buberle; Clinical Coordinator Diane Thomas and Hospice Manager Nancy Bracken of OSF Franciscan Hospice; Pamida Pharmacy Manager Curt Trizzino; and Pamida pharmacy technicians Dawn Hungerford and Lisa Oswald.

OPERATION S.O.S. (Support Our Soliders) received a \$1,000 donation from the Pamida Foundation during the grand opening of the new Dwight Pamida October 30. Operation S.O.S. then spent the money at Pamida, using it to purchase gifts for Christmas boxes for soldiers. Accepting the donation on behalf of Operation S.O.S. (left to right) are Annette Riegel, Lori Fraher, Marcia Drach and Carol Dippon, with Pamida Store Team Leader Connie Buberle and Assistant Store Team Leader Amy