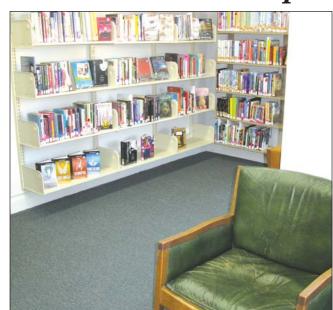

### Prairie Creek Keeps Patrons Entertained and Informed

according to library director Kristin Glatz.

ly to teens age 13 to high school juniors, is a "very interesting" part of Prairie Creek Public Library, Dwight,

newspaper titles. There is a new young adult book section, and the large-print book section has recently been expanded to include about 2,000 to 3,000 books. There is also a section of discarded books that people can take home and keep for free.