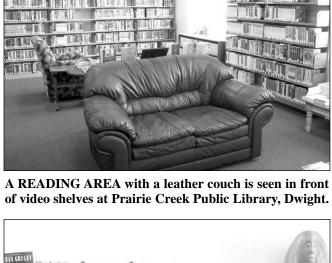

Glatz said books on the

bestseller list are always in

CHILD-SIZED FURNITURE in the children's section of Prairie Creek Public Library, Dwight, gives kids a place just their size to read their favorite books.

The first floor of the library contains several chairs and even a leather

couch so patrons can relax and read. The second floor, which was renovated and opened in 2002, includes the meeting room and the children's section, which contains lower shelves, childsized furniture and a children's reading area that looks like a small gazebo with cushions inside. Glatz said Prairie Creek's staff of eight tries to keep the library "warm and inviting." The building itself was erected in 1896 as the carriage house for the Oughton Estate; the library has been housed there since moving from Prairie Avenue in 1990.