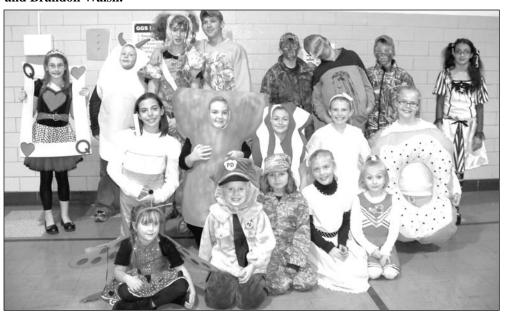

by Barb Phillips Beautification Committee

Our committee held its third Halloween party at a third location. We appreciate the staff at Gardner Grade School, who graciously let us use their cafeteria to serve food and the new gym to have costume judging, as well as the village board commissioners, who voted to pay for the food expenses. We appreciate our judges – it sounds like a fun little job, but it ends up being very difficult to decide who to give the prize to and who not when there are so many cute and excited kids waiting to hear if they won a prize! There were certainly a lot of great costumes, and everyone had fun. Jennifer Olson also assisted in the kitchen.

and members of the fire department fixed s'mores.

But as soon as Halloween is over, it seems like there are only a few weekends before we start preparing for the holidays. We have started checking out our decorations for the gazebo and tree and will be working on November 14 and 21 decorating downtown Gardner, weather permitting. If you can help, please come to the gazebo between 9 a.m. and noon. We can use you. Our annual Christmas tree lighting ceremony will be Sunday, November 29, at 5