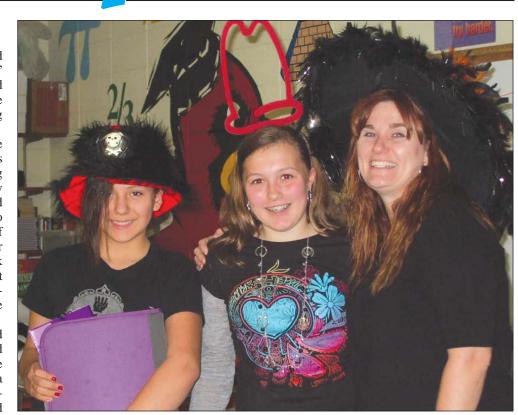

RENEE LEWIS, Abbi Groves and Mrs. Goley (left to right) show off their hats for "hat day" during Red Ribbon Week at Dwight Grade School, October 26-29. The week's activities encouraged students to be drug-free. More photos and a story on page 17.