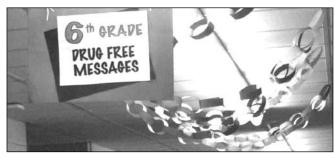

RENEE LEWIS, Abbi Groves and Mrs. Goley (left to right) show off their hats for "hat day" during Red Ribbon Week at Dwight Grade School, October 26-29. The week's activities encouraged students to be drug-free. More photos and a story on page 17.